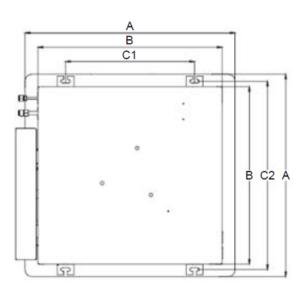

 Net/Gross weight
 lbs.
 39.7/50.7

| Model    | <b>Ceiling Opening Dimensions</b> | g Opening Dimensions Unit Dimensions |                       |
|----------|-----------------------------------|--------------------------------------|-----------------------|
| Capacity | A x A in(mm)                      | B x B in(mm)                         | C1 x C2 in(mm)        |
| 12/18K   | 25.6(650) x 25.6(650)             | 22.4(570) x 22.4 (570)               | 15.8(400) x 23.8(604) |